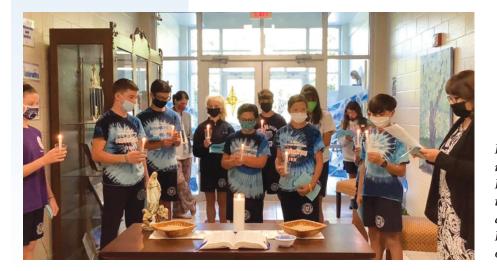

## Our St. Mike's students model themselves on Gospel Values of tradition, community, prayer and creativity. They are nurtured, challenged and inspired every day