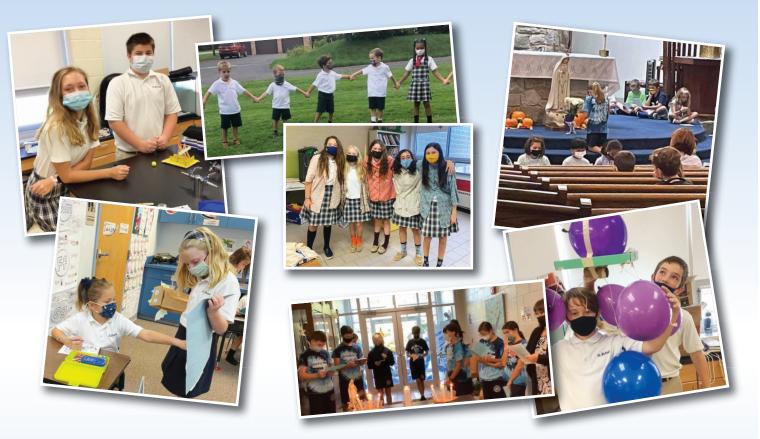

## Our St. Mike's students model themselves on Gospel Values of tradition, community, prayer and creativity. They are nurtured, challenged and inspired every day